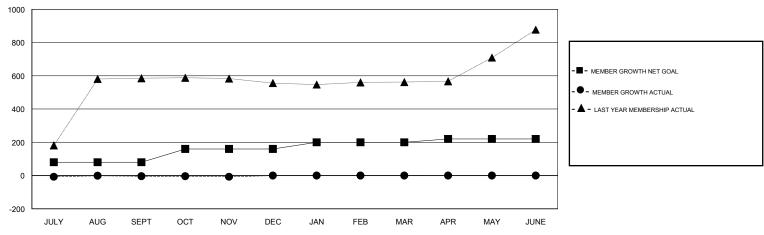

## GOALS AND ACTUAL MEMBERS CUMULATIVE

| DROPPED CLUBS: 0  DROPPED MEMBERS |    | 15 CLUBS OF 194 ADDED 1 OR MORE<br>NEW MEMBERS | GENDER DISTRIBUTION  MALE 3,777 (81.16%)  FEMALE 877 (18.84%)  Women Percentage Fiscal Year Goal: 0% |       |
|-----------------------------------|----|------------------------------------------------|------------------------------------------------------------------------------------------------------|-------|
| DECEASED                          | 0  | CLICK HERE FOR CUMULATIVE                      | TOTAL FAMILY UNIT MEMBERS                                                                            | 1,846 |
| CLUB CANCELLED                    | 0  | MEMBERSHIP DATA                                |                                                                                                      | 1,345 |
| OTHER 45                          |    |                                                | FAMILY MEMBERS PAYING HALF DUES                                                                      | 1,345 |
| TOTAL                             | 45 |                                                |                                                                                                      |       |

## **LOCATION REP OF BANGLADESH**

**GMT CA** 

|                       | Club          | s         |               | Members               |                           |                         |                                                    |
|-----------------------|---------------|-----------|---------------|-----------------------|---------------------------|-------------------------|----------------------------------------------------|
| RESULTS FOR 2018-2019 |               |           |               | RESULTS FOR 2018-2019 |                           |                         |                                                    |
| QUARTER               | NEW CLUB GOAL | NEW CLUBS | DROPPED CLUBS | QUARTER               | MEMBER GROWTH NET<br>GOAL | MEMBER GROWTH<br>ACTUAL | DROPPED<br>MEMBERS ACTUAL<br>(including transfers) |
| JULY/AUG/SEPT         | 1             | 0         | 0             | JULY/AUG/SEPT         | 80                        | 23                      | 27                                                 |
| OCT/NOV/DEC           | 2             | 0         | 0             | OCT/NOV/DEC           | 80                        | 15                      | 18                                                 |
| JAN/FEB/MAR           | 1             | 0         | 0             | JAN/FEB/MAR           | 40                        | 0                       | 0                                                  |
| APR/MAY/JUNE          | 1             | 0         | 0             | APR/MAY/JUNE          | 20                        | 0                       | 0                                                  |