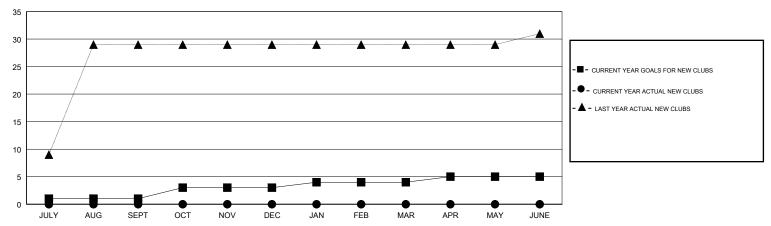

### GOALS AND ACTUAL NEW CLUBS CUMULATIVE

## **LOCATION REP OF BANGLADESH**

**GMT CA** 

|                       | Club          | s         |               | Members               |                           |                         |                                                    |
|-----------------------|---------------|-----------|---------------|-----------------------|---------------------------|-------------------------|----------------------------------------------------|
| RESULTS FOR 2018-2019 |               |           |               | RESULTS FOR 2018-2019 |                           |                         |                                                    |
| QUARTER               | NEW CLUB GOAL | NEW CLUBS | DROPPED CLUBS | QUARTER               | MEMBER GROWTH NET<br>GOAL | MEMBER GROWTH<br>ACTUAL | DROPPED<br>MEMBERS ACTUAL<br>(including transfers) |
| JULY/AUG/SEPT         | 1             | 0         | 0             | JULY/AUG/SEPT         | 80                        | 23                      | 27                                                 |
| OCT/NOV/DEC           | 2             | 0         | 0             | OCT/NOV/DEC           | 80                        | 15                      | 18                                                 |
| JAN/FEB/MAR           | 1             | 0         | 0             | JAN/FEB/MAR           | 40                        | 0                       | 0                                                  |
| APR/MAY/JUNE          | 1             | 0         | 0             | APR/MAY/JUNE          | 20                        | 0                       | 0                                                  |